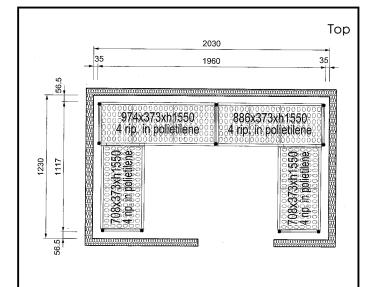

### Item No.

4-level shelving set. Designed for corner installation along the sides of the cold room. Louvered sectional polyethylene shelves (depth=373mm). Aluminium (20 micron) side uprights (height=1550mm). Adjustable feet.

### **Key Information:**

Uprights

137095 (CRS2012)2External dimensions, Width:708 mmExternal dimensions, Depth:373 mmExternal dimensions, Height:1550 mmMax loading weight:2400 kgNet weight:59 kg